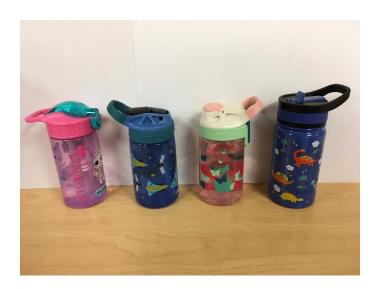

## **Water Bottles**

Children are encouraged to bring a water bottle to school daily. Please label it with your child's first and last name. Water bottles that contain a straw or spout that is covered when not in use and a handle for carrying is preferred. Refer to the pictures below for preferred water bottle styles.