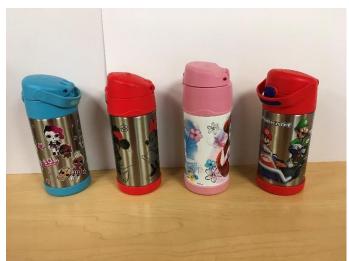

# **NOT Recommended**

The water bottles pictured below are <u>NOT recommended</u>. They are too large (taller than 9") or have an open spout.