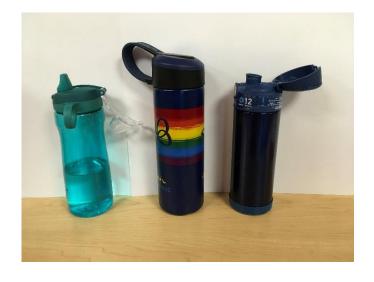

## **Water Bottles**

Children are encouraged to bring a water bottle to school daily. Please label it with your child's first and last name. Water bottles that contain a straw or spout that is covered when not in use and a handle for carrying is preferred. Refer to the pictures below for preferred water bottle styles.