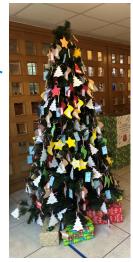

#### **SERVICE COMMITTEE**

- Christmas Giving Tree which supports
  - charitable organizations
- Gift donations for Adopt a Family
- St. Joseph's Day Celebration
- Help at guest receptions and church events
- Assist other organizations